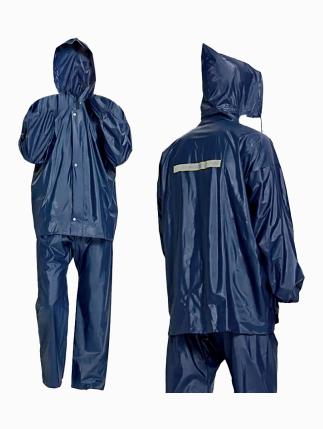

## **PERAIN SUIT**

MODEL NO. BRS-1

PATRON Rain Suit are great for day and night use, making them ideal for a variety of professions including construction, airports, emergency response, law enforcement, utility workers, survey crews, railroad workers, and directing.

## **SPECIFICATION**

- Material: PVC
- Two Front Pocket
- With Hood (Can Be Packed In Back Pocket)
- With Reflective Tape
- With Elastic Cuff
- Elastic Waist Pant
- Size: M-3XL

| SIZE. WI SAL                  |          |              |
|-------------------------------|----------|--------------|
| CODE                          | COLOUR   | PACKING      |
| BRS-1                         | Blue     | 20 PCS / CTN |
| DIMENSION                     | HS CODE  | ORIGIN       |
| L: 48cm<br>B: 33cm<br>H: 33cm | 62011310 | China        |
| NET                           | GROSS    | СВМ          |
| 19 KGS.                       | 20 KGS.  | 0.052        |